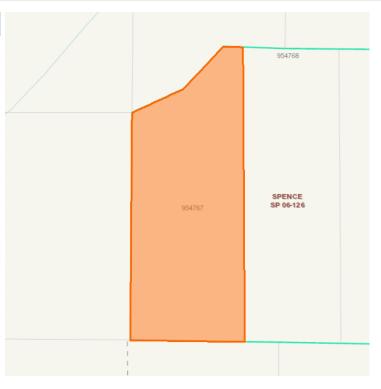

## Property Report for Parcel#: 954767

Tuesday, September 26, 2017

| Parcel Information |                                 |  |
|--------------------|---------------------------------|--|
| Address:           | 1160 THORNTON CREEK LN CLE ELUM |  |
| Tax Parcel ID:     | 954767                          |  |
| Map Number:        | 19-16-08059-0001                |  |
| Recorded Area:     | 3.15 a                          |  |
| Owner Name         | STEINBERG, MICHAEL & ELLEN      |  |
| Name Cont:         |                                 |  |
| Mailing Address:   | 7009 S 129TH PL                 |  |
| City/State/Zip:    | SEATTLE WA 98178-4711           |  |